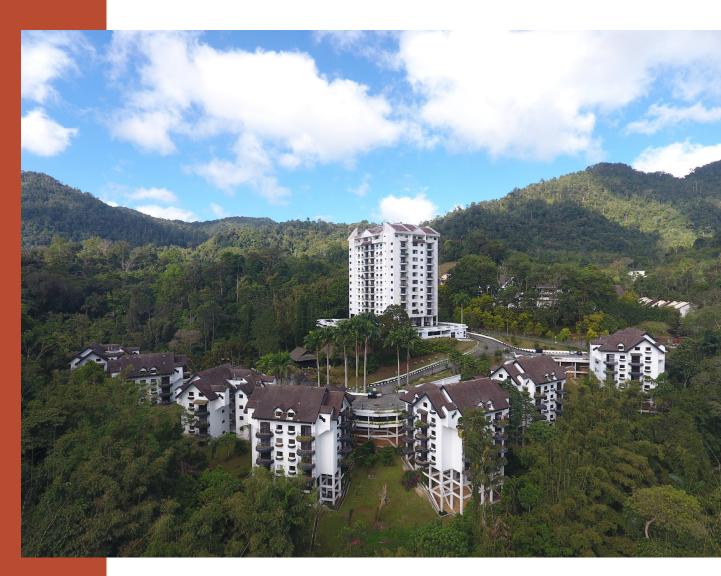

# RAMIN APARTMENT

- Ramin Apartment is a FREEHOLD apartment within Genting View Resort
- Surrounded by lush green rainforest, Ramin Apartment is strategically placed on the midland hills of Genting Highlands.
- At 3,000 ft. above sea level, the area offers a lovely, cool mountain breeze with fresh air in abundance, creating a tranquil and serene environment.
- Temperature range from 18-24°C