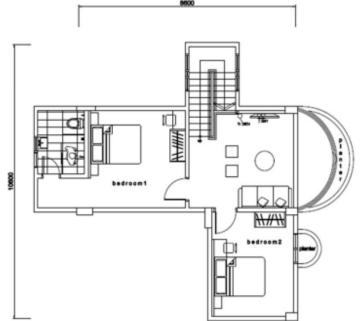

# B-405

1,216 sq.ft. <sub>(113 m²)</sub> RM729,600

3 🚍 2 🖺

3rd Floor Plan **GVR RAMIN APARTMENT UNIT 405** 

| Floor | UNIT PRICING                                                |                                           |                                           |                                           |                                              |                                              |  |
|-------|-------------------------------------------------------------|-------------------------------------------|-------------------------------------------|-------------------------------------------|----------------------------------------------|----------------------------------------------|--|
| 3rd   | Type<br>Unit No.<br>Unit Area<br>m²<br>RM/sq.ft.<br>RM/unit | A<br>B-301<br>624<br>58<br>732<br>456,800 | A<br>B-302<br>581<br>54<br>726<br>421,700 | A<br>B-303<br>603<br>56<br>725<br>437,100 | A<br>B-304<br>603<br>56<br>725<br>437,100    | A<br>B-305<br>581<br>54<br>700<br>406,700    |  |
| 4rd   | Type<br>Unit No.<br>Unit Area<br>m²<br>RM/sq.ft.<br>RM/unit |                                           | A<br>B-402<br>581<br>54<br>726<br>421,700 |                                           | B<br>B-404<br>1,141<br>106<br>613<br>699,600 | B<br>B-405<br>1,216<br>113<br>600<br>729,600 |  |