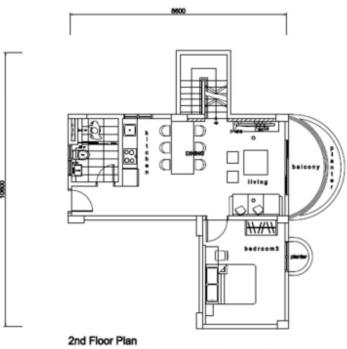

# B-405

1,216 sq.ft. <sub>(113 m²)</sub> RM729,600

3 🚍 2 🖺

3rd Floor Plan **GVR RAMIN APARTMENT UNIT 405** 

| Floor | UNIT PRICING                                                |                                           |                                           |                                           |                                              |                                              |  |
|-------|-------------------------------------------------------------|-------------------------------------------|-------------------------------------------|-------------------------------------------|----------------------------------------------|----------------------------------------------|--|
| 3rd   | Type<br>Unit No.<br>Unit Area<br>m²<br>RM/sq.ft.<br>RM/unit | A<br>B-301<br>624<br>58<br>732<br>456,800 | A<br>B-302<br>581<br>54<br>726<br>421,700 | A<br>B-303<br>603<br>56<br>725<br>437,100 | A<br>B-304<br>603<br>56<br>725<br>437,100    | A<br>B-305<br>581<br>54<br>700<br>406,700    |  |
| 4rd   | Type<br>Unit No.<br>Unit Area<br>m²<br>RM/sq.ft.<br>RM/unit |                                           | A<br>B-402<br>581<br>54<br>726<br>421,700 |                                           | B<br>B-404<br>1,141<br>106<br>613<br>699,600 | B<br>B-405<br>1,216<br>113<br>600<br>729,600 |  |