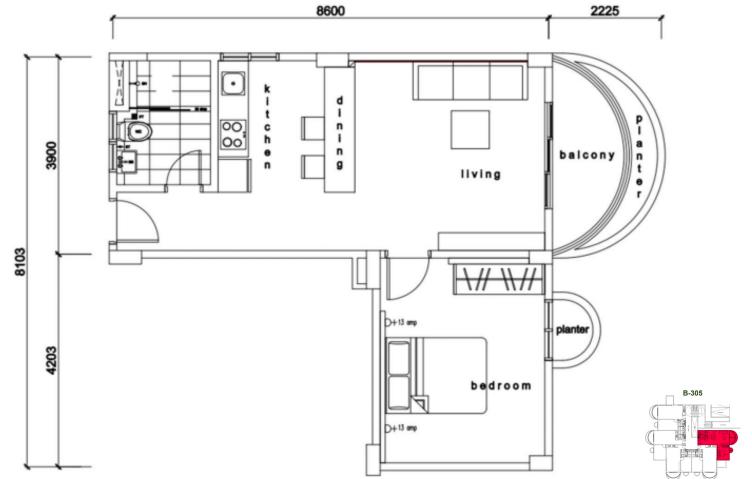

# RAMIN APARTMENT

- Ramin Apartment is a FREEHOLD apartment within Genting View Resort
- Surrounded by lush green rainforest, Ramin Apartment is strategically placed on the midland hills of Genting Highlands.
- At 3,000 ft. above sea level, the area offers a lovely, cool mountain breeze with fresh air in abundance, creating a tranquil and serene environment.
- Temperature range from 18-24°C





TYPE A

# B-301

624 sq.ft.(58 m²) RM456,800

1 = 1 =









TYPE A

# B-305

581 sq.ft.<sub>(54 m²)</sub> RM406,700

1 🕮 1 📇









TYPE A

## B-402

581 sq.ft.<sub>(54 m²)</sub> RM421,700

1 = 1 =











TYPE B

# B-405

1,216 sq.ft. <sub>(113 m²)</sub> RM729,600

3 🚍 2 🖺











3rd Floor Plan **GVR RAMIN APARTMENT UNIT 405** 









| Floor | UNIT PRICING                                                |                                           |                                           |                                           |                                              |                                              |  |
|-------|-------------------------------------------------------------|-------------------------------------------|-------------------------------------------|-------------------------------------------|----------------------------------------------|------------------------------