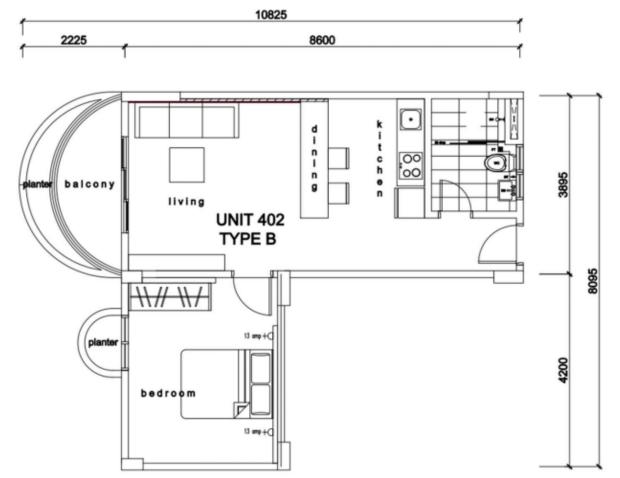

# RAMIN APARTMENT

- Ramin Apartment is a FREEHOLD apartment within Genting View Resort
- Surrounded by lush green rainforest, Ramin Apartment is strategically placed on the midland hills of Genting Highlands.
- At 3,000 ft. above sea level, the area offers a lovely, cool mountain breeze with fresh air in abundance, creating a tranquil and serene environment.
- Temperature range from 18-24°C





TYPE A

# B-301

624 sq.ft.(58 m²) RM456,800

1 = 1 =









TYPE A

# B-305

581 sq.ft.<sub>(54 m²)</sub> RM406,700

1 🕮 1 📇









TYPE A

## B-402

581 sq.ft.<sub>(54 m²)</sub> RM421,700

1 = 1 =











TYPE B

# B-405

1,216 sq.ft. <sub>(113 m²)</sub> RM729,600

3 🚍 2 🖺











3rd Floor Plan **GVR RAMIN APARTMENT UNIT 405** 









| Floor | UNIT PRICING                                                |                                           |                                           |                                           |                                              |                                              |  |
|-------|-------------------------------------------------------------|-------------------------------------------|-------------------------------------------|-------------------------------------------|----------------------------------------------|----------------------------------------------|--|
| 3rd   | Type<br>Unit No.<br>Unit Area<br>m²<br>RM/sq