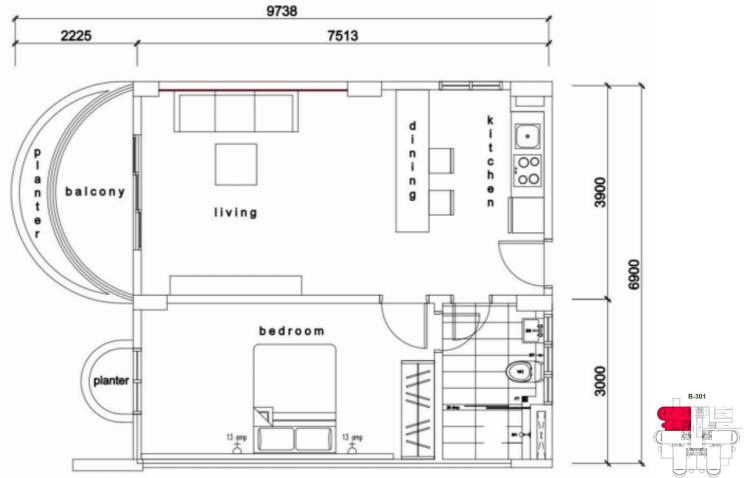

# B-301

624 sq.ft.(58 m²) RM456,800

1 = 1 =

TYPE A

# B-405

1,216 sq.ft. <sub>(113 m²)</sub> RM729,600

3 🚍 2 🖺

3rd Floor Plan **GVR RAMIN APARTMENT UNIT 405** 

| Floor | UNIT PRICING                                                |                                           |                                           |                                           |                                              |                                              |  |
|-------|-------------------------------------------------------------|-------------------------------------------|-------------------------------------------|-------------------------------------------|----------------------------------------------|----------------------------------------------|--|
| 3rd   | Type<br>Unit No.<br>Unit Area<br>m²<br>RM/sq.ft.<br>RM/unit | A<br>B-301<br>624<br>58<br>732<br>456,800 | A<br>B-302<br>581<br>54<br>726<br>421,700 | A<br>B-303<br>603<br>56<br>725<br>437,100 | A<br>B-304<br>603<br>56<br>725<br>437,100    | A<br>B-305<br>581<br>54<br>700<br>406,700    |  |
| 4rd   | Type<br>Unit No.<br>Unit Area<br>m²<br>RM/sq.ft.<br>RM/unit |                                           | A<br>B-402<br>581<br>54<br>726<br>421,700 |                                           | B<br>B-404<br>1,141<br>106<br>613<br>699,600 | B<br>B-405<br>1,216<br>113<br>600<br>729,600 |  |

Booking Fee RM1,000

FREE legal fees for Sales & Purchase Agreeement\*

FREE legal fees for Loan Agreement\*

FREE valuation fees\*

Maintenance fees (inclusive of sinking fund) RM0.21/sq.ft.

| Unit     | B-301  | B-305  | B-402  | B-405  |
|----------|--------|--------|--------|--------|
| sq.ft.   | 624    | 581    | 581    | 1,216  |
| RM/month | 131.04 | 122.01 | 122.01 | 255.36 |