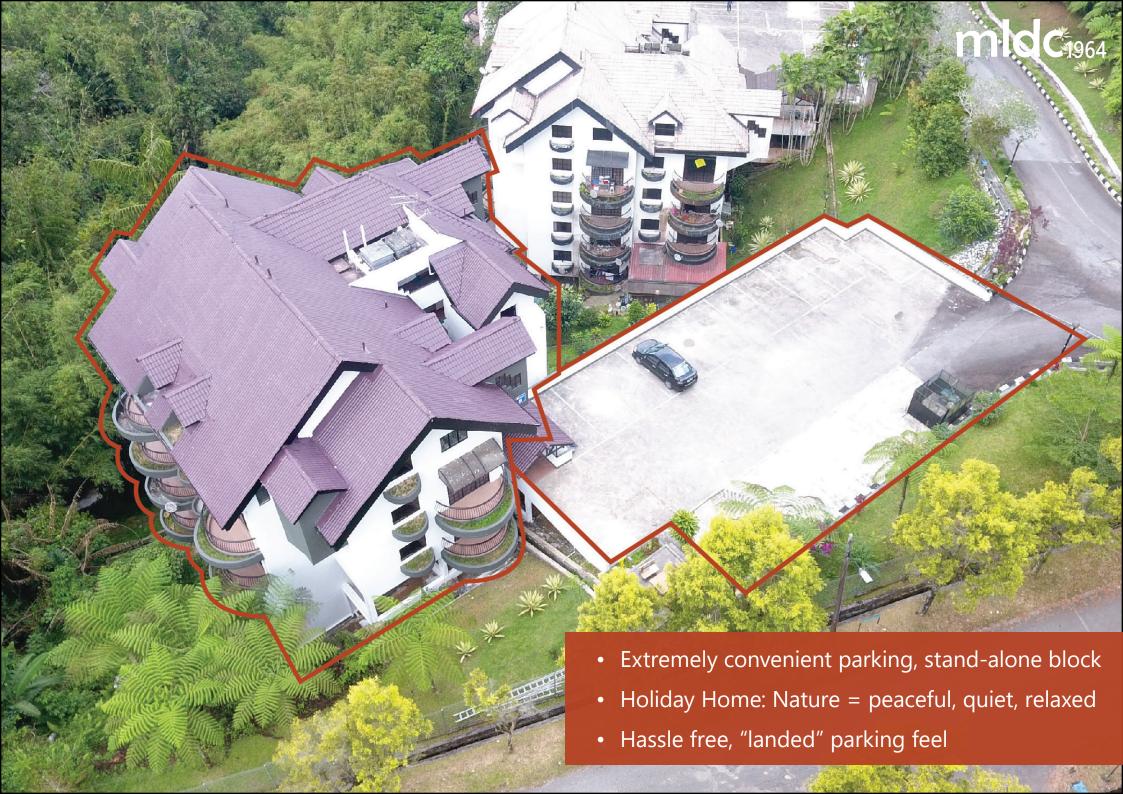

# B-405

1,216 sq.ft. <sub>(113 m²)</sub> RM729,600

3 🚍 2 🖺

3rd Floor Plan **GVR RAMIN APARTMENT UNIT 405** 

| Floor | UNIT PRICING                                                |                                           |                                           |                                           |                                              |                                              |  |
|-------|-------------------------------------------------------------|-------------------------------------------|-------------------------------------------|-------------------------------------------|----------------------------------------------|----------------------------------------------|--|
| 3rd   | Type<br>Unit No.<br>Unit Area<br>m²<br>RM/sq.ft.<br>RM/unit | A<br>B-301<br>624<br>58<br>732<br>456,800 | A<br>B-302<br>581<br>54<br>726<br>421,700 | A<br>B-303<br>603<br>56<br>725<br>437,100 | A<br>B-304<br>603<br>56<br>725<br>437,100    | A<br>B-305<br>581<br>54<br>700<br>406,700    |  |
| 4rd   | Type<br>Unit No.<br>Unit Area<br>m²<br>RM/sq.ft.<br>RM/unit |                                           | A<br>B-402<br>581<br>54<br>726<br>421,700 |                                           | B<br>B-404<br>1,141<br>106<br>613<br>699,600 | B<br>B-405<br>1,216<br>113<br>600<br>729,600 |  |

### UNIQUE SELLING POINTS

Freehold

Fully furnished

- Hassle-free
- Move-in condition
- Build and sell concept
- Ready for handover condition

Newly refurbished

Safe Neighborhood

- 24-Hour security
- Gated and guarded community

Affordable price

Wellness and nature facilities

- Japanese theme garden
- Jogging path
- Patio

Low density

Serene nature

- Quiet and relax environment
- Breathtaking nature view balcony